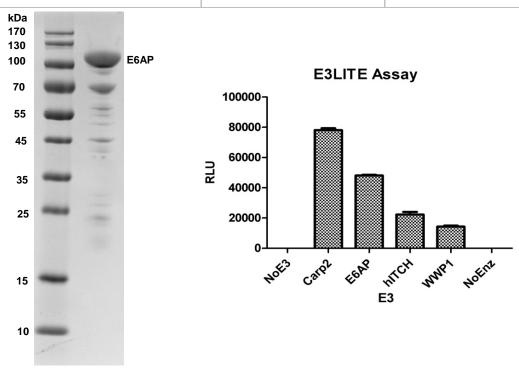

## **Certificate of Analysis**

| O.                                         | B304T                                           |
|--------------------------------------------|-------------------------------------------------|
| His <sub>6</sub> SUMO E6AP                 |                                                 |
| LG-41981.001                               |                                                 |
| One year from                              | n date of purchase                              |
| 250μg                                      |                                                 |
| Liquid, 17.5μM                             |                                                 |
| 20mM Hepes pH7.5, 150mM NaCl, 10% Glycerol |                                                 |
| -80°C                                      |                                                 |
| Jans Edit                                  |                                                 |
| Expected                                   | Determined                                      |
|                                            | 106.6kDa                                        |
|                                            | SDS-PAGE                                        |
|                                            |                                                 |
|                                            |                                                 |
|                                            | 64.4%                                           |
|                                            | SDS-PAGE                                        |
|                                            | LG-4 One year from 2 Liquid 20mM Hepes pH7.5, 1 |